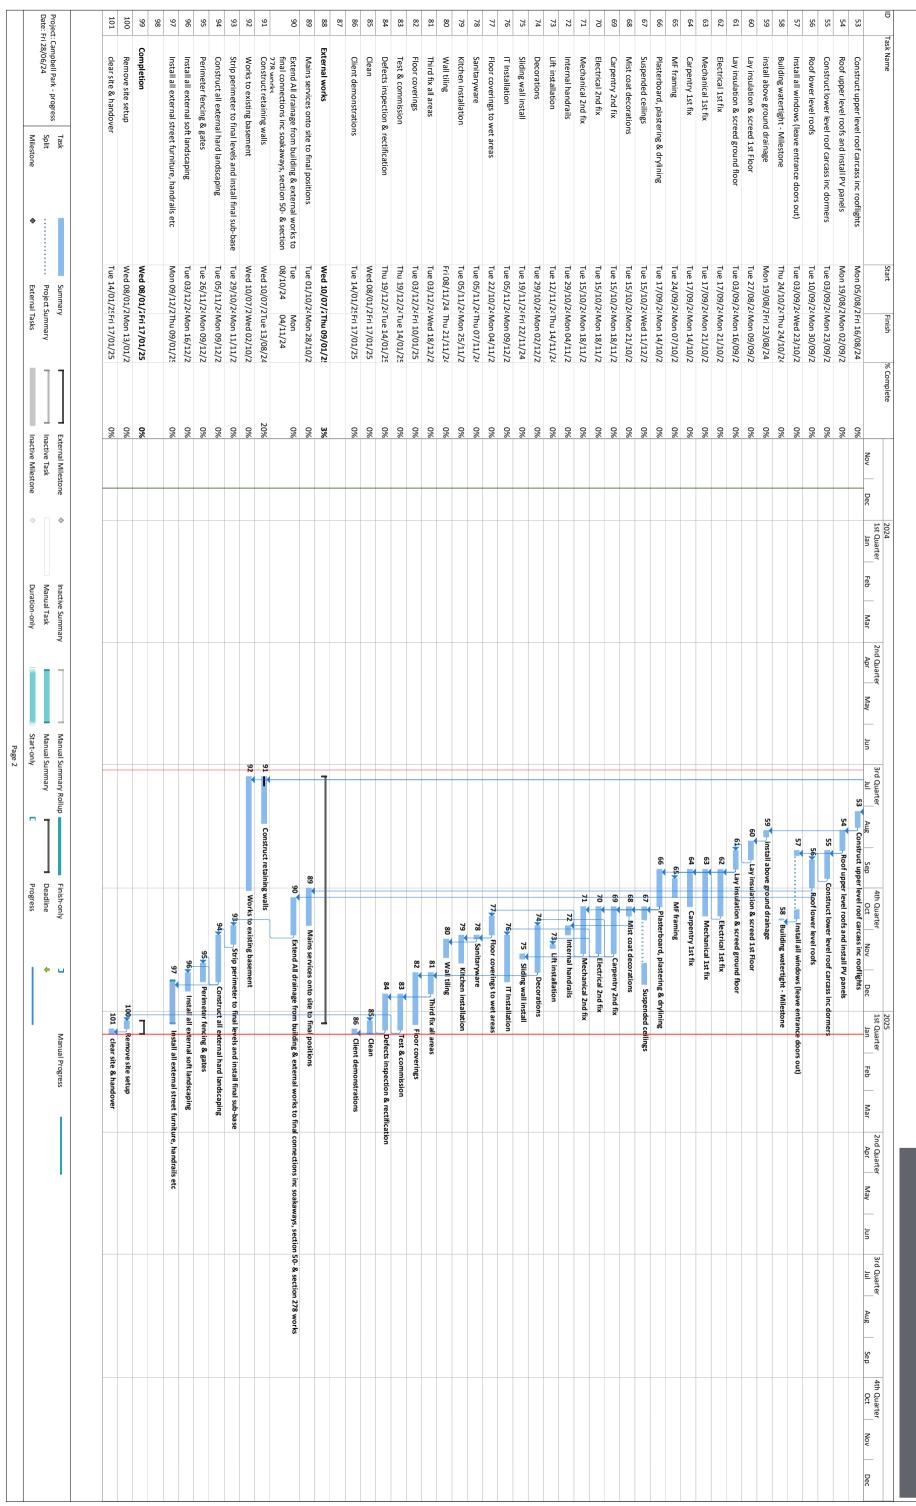

### 2 Summary

Reporting against the draft construction programme

Works remain around 2 weeks behind, mainly due to prevailing weather patterns encountered in previous reporting period.

There is a possibility mitigate some time lost through the closing up of the building envelope and an earlier start ( from October to September) of the external works is being targeted starting with the substructure works of the basement rebuild & rear retaining wall mid-July followed by the main external works in September.

### 3 Contract completion date and Forecast Completion date

Original completion date – January 2025 as per programme Forecast Completion date – January 2025