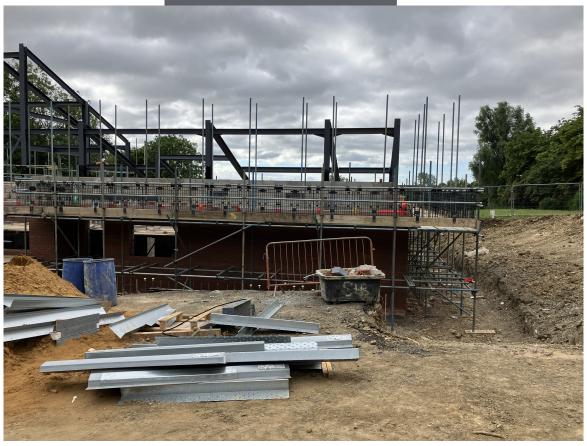

### Brief outline below: -

- Construction period –
- Block & beam floor Installation 100%
- Perimeter retaining walls 20% complete
- Super structure masonry from DPC to 1<sup>st</sup> floor 100%
- Erect Scaffold first lift 100%
- Masonry from 1<sup>st</sup> floor to Roof 80%
- First floor planks & stairs 100%
- External works -
- Retaining walls 20% complete
- Building perimeter civilised ready for scaffold

### 2 Summary

Reporting against the draft construction programme

Works remain around 2 weeks behind, mainly due to prevailing weather patterns encountered in previous reporting period.

There is a possibility mitigate some time lost through the closing up of the building envelope and an earlier start ( from October to September) of the external works is being targeted starting with the substructure works of the basement rebuild & rear retaining wall mid-July followed by the main external works in September.

### 11 Progress Photos

As attached.