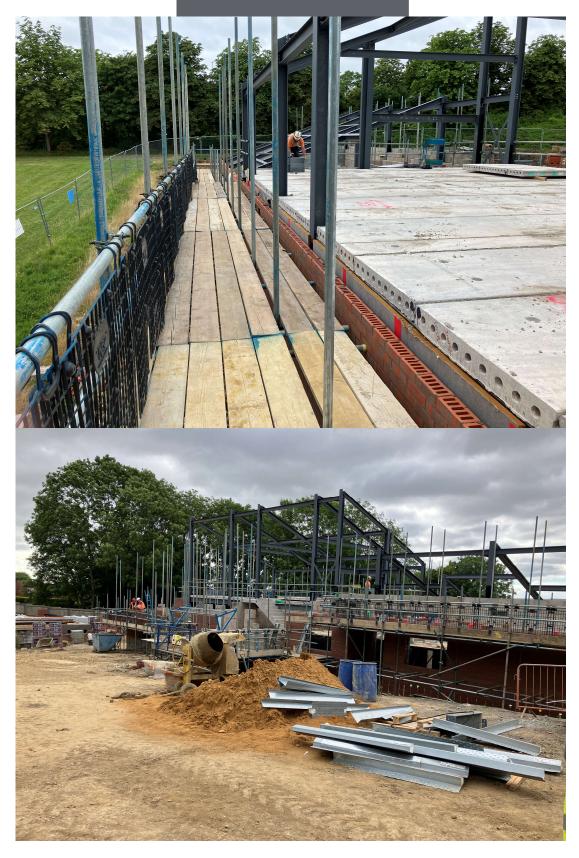

### Brief outline below: -

- Construction period –
- Block & beam floor Installation 100%
- Perimeter retaining walls 20% complete
- Super structure masonry from DPC to 1<sup>st</sup> floor 100%
- Erect Scaffold first lift 100%
- Masonry from 1<sup>st</sup> floor to Roof 80%
- First floor planks & stairs 100%
- External works -
- Retaining walls 20% complete
- Building perimeter civilised ready for scaffold

### 2 Summary

Reporting against the draft construction programme

Works remain around 2 weeks behind, mainly due to prevailing weather patterns encountered in previous reporting period.

There is a possibility mitigate some time lost through the closing up of the building envelope and an earlier start ( from October to September) of the external works is being targeted starting with the substructure works of the basement rebuild & rear retaining wall mid-July followed by the main external works in September.

### 11 Progress Photos

As attached.