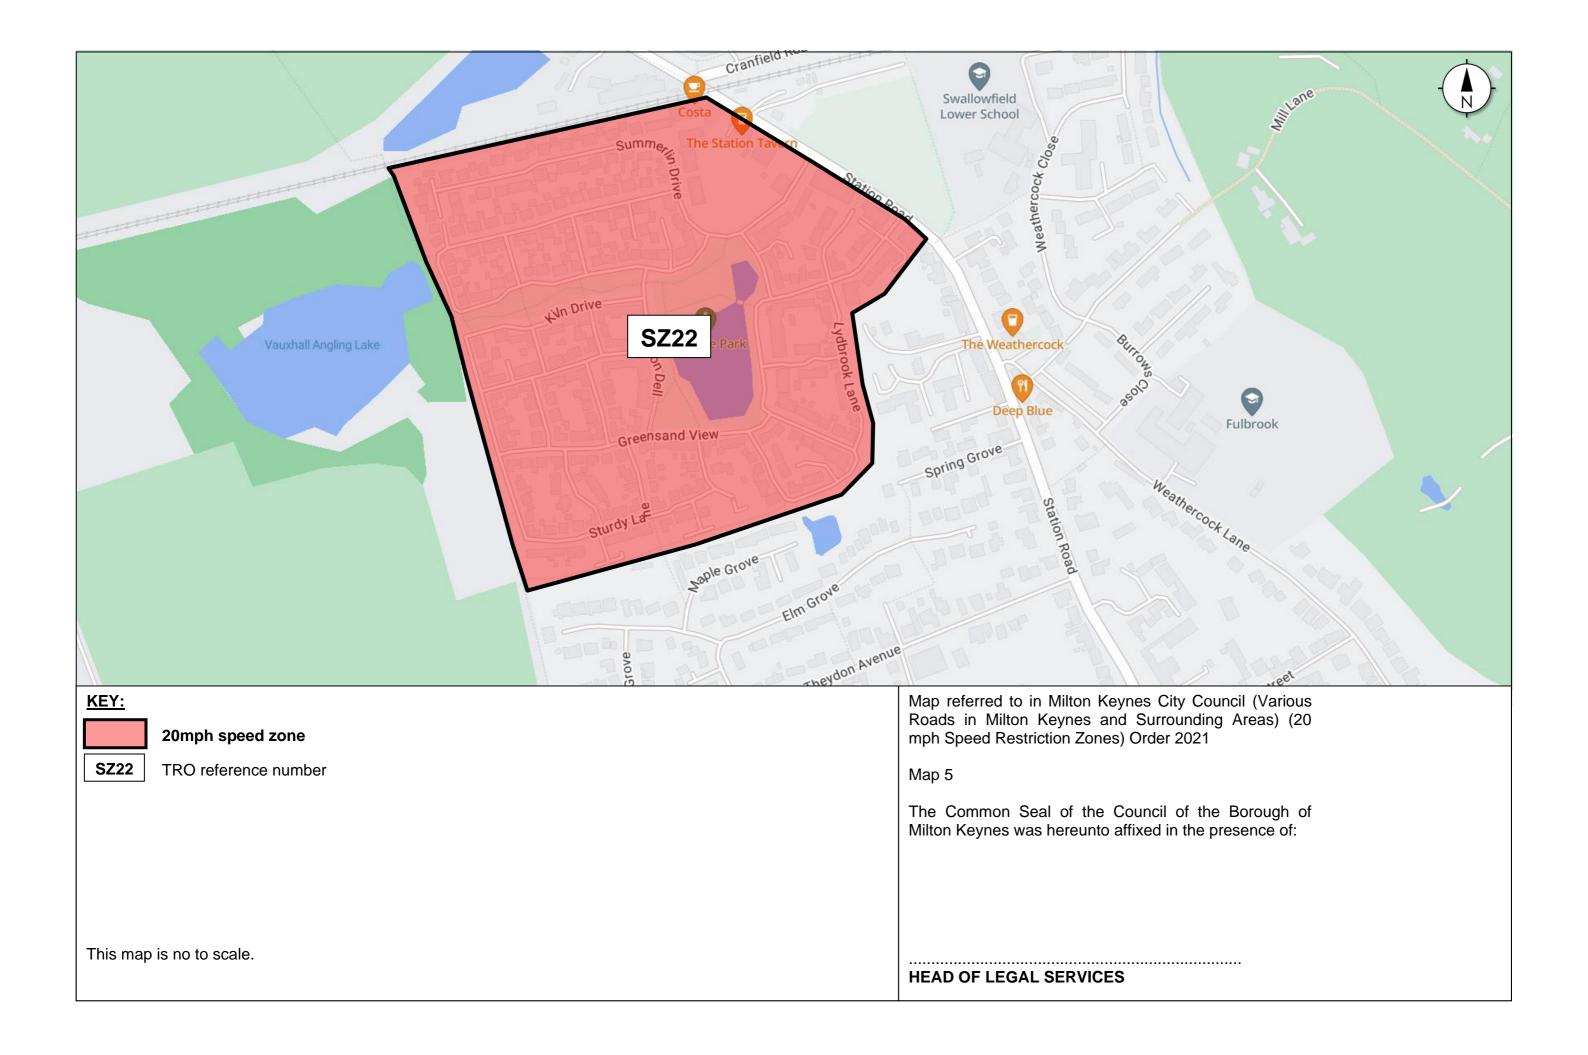

10. The following item 'SZ22' is inserted into the Principal Order:

#### SZ22: WOBURN SANDS (NORTH), MILTON KEYNES

The following lengths of road are included within the restricted zone: -

| 1  | Badgrs Holt, Woburn Sands        | Its entire length |
|----|----------------------------------|-------------------|
| 2  | Blacksmith Way, Woburn Sands     | Its entire length |
| 3  | Cable Crescent, Woburn Sands     | Its entire length |
| 4  | Clay Gardens, Woburn Sands       | Its entire length |
| 5  | Drayhorse Crescent, Woburn Sands | Its entire length |
| 6  | Eastaff Croft, Woburn Sands      | Its entire length |
| 7  | Fairface Way, Woburn Sands       | Its entire length |
| 8  | Firemans Run, Woburn Sands       | Its entire length |
| 9  | Fletton Dell, Woburn Sands       | Its entire length |
| 10 | Greensand View, Woburn Sands     | Its entire length |
| 11 | Kiln Drive, Woburn Sands         | Its entire length |
| 12 | Lydbrook Lane, Woburn Sands      | Its entire length |
| 12 | Plysu Way, Woburn Sands          | Its entire length |
| 14 | Regency Mews, Woburn Sands       | Its entire length |
| 15 | Summerlin Drive, Woburn Sands    | Its entire length |
| 16 | Tansley Lane, Woburn Sands       | Its entire length |
| 17 | Wilkie Court, Woburn Sands       | Its entire length |
| 18 | Wirecut Rise, Woburn Sands       | Its entire length |
|    |                                  |                   |