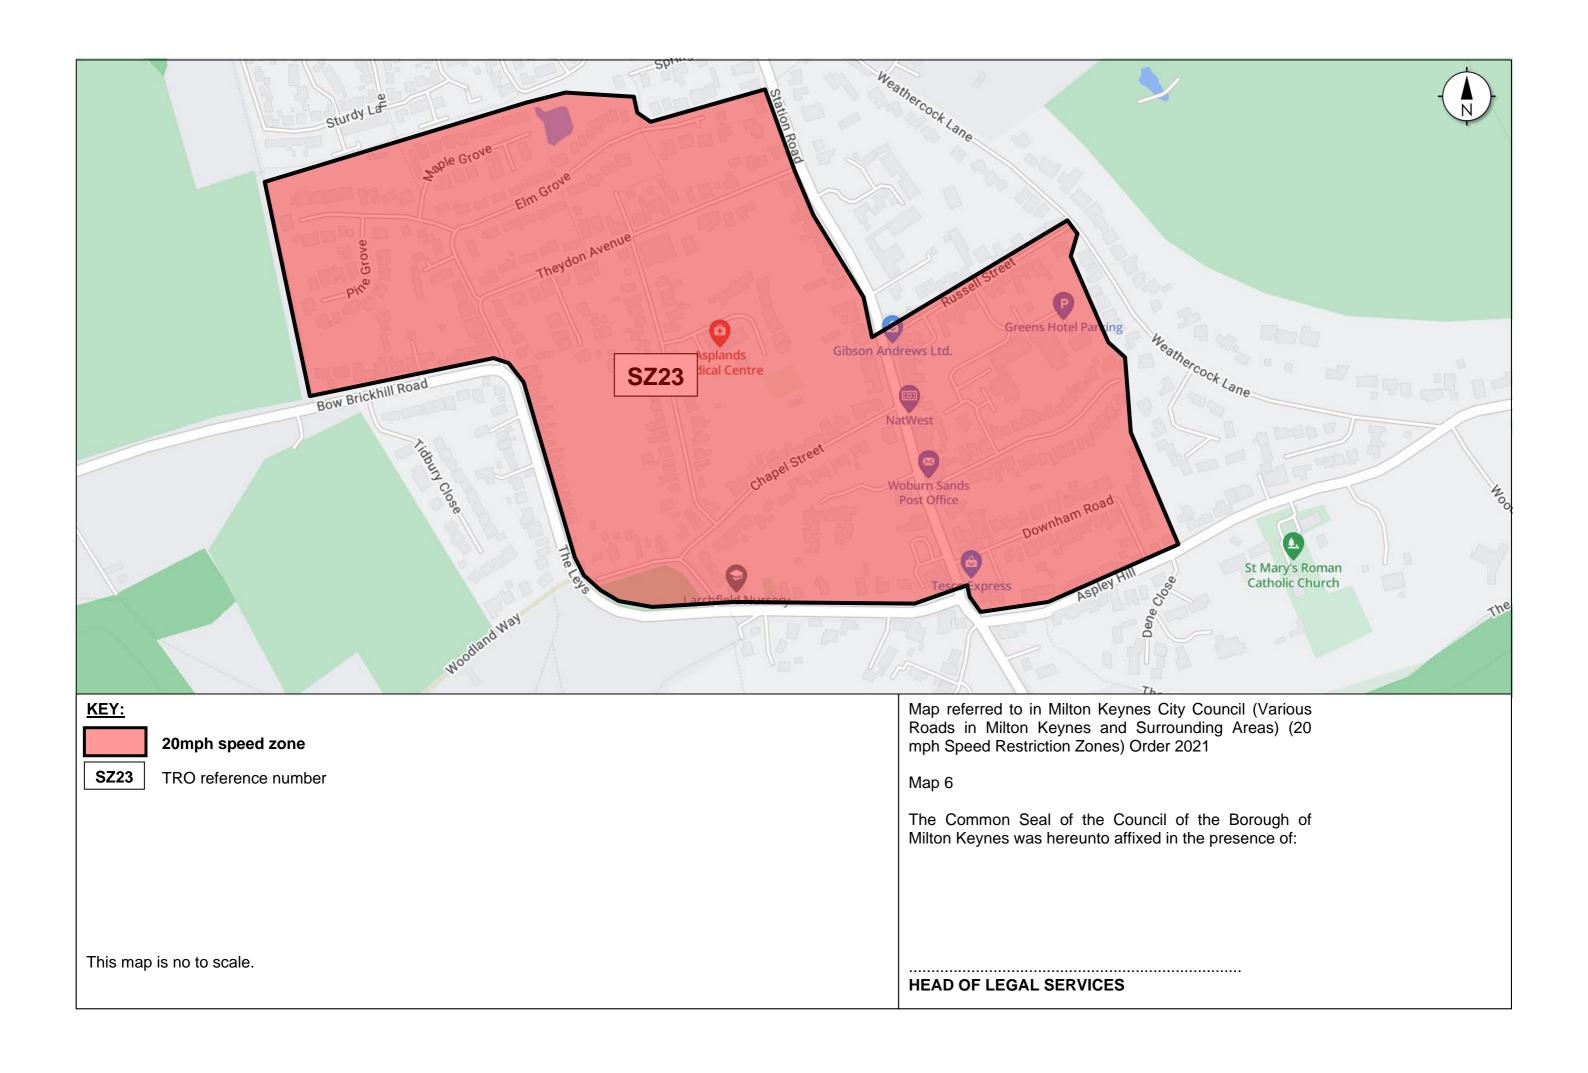

11. The following item **'SZ23'** is inserted into the Principal Order:

#### SZ23: WOBURN SANDS (SOUTH), MILTON KEYNES

| 1 | Asplands Close, Woburn Sands   | Its entire length               |
|---|--------------------------------|---------------------------------|
| 2 | Blackthorn Grove, Woburn Sands | Its entire length               |
| 3 | Chapel Street, Woburn Sands    | Its entire length               |
| 4 | Downham Road, Woburn Sands     | Its entire length               |
| 5 | Elm Grove, Woburn Sands        | Its entire length               |
| 6 | Hardwick Place, Woburn Sands   | Its entire length               |
| 7 | High Street, Woburn Sands      | From its junction with Hardwick |

|    |                               | Road to its junction with<br>Station Road                                    |
|----|-------------------------------|------------------------------------------------------------------------------|
| 8  | Lime Street, Woburn Sands     | Its entire length                                                            |
| 9  | Maple Grove, Woburn Sands     | Its entire length                                                            |
| 10 | Pine Grove, Woburn Sands      | Its entire length                                                            |
| 11 | Russell Street, Woburn Sands  | Its entire length                                                            |
| 12 | Shelton Court, Woburn Sands   | Its entire length                                                            |
| 13 | Station Road, Woburn Sands    | From its junction with High<br>Street to its junction with<br>Russell Street |
| 14 | Theydon Avenue, Woburn Sands  | Its entire length                                                            |
| 15 | Vicarage Street, Woburn Sands | Its entire length                                                            |
| 16 | Wood Street, Woburn Sands     | Its entire length                                                            |