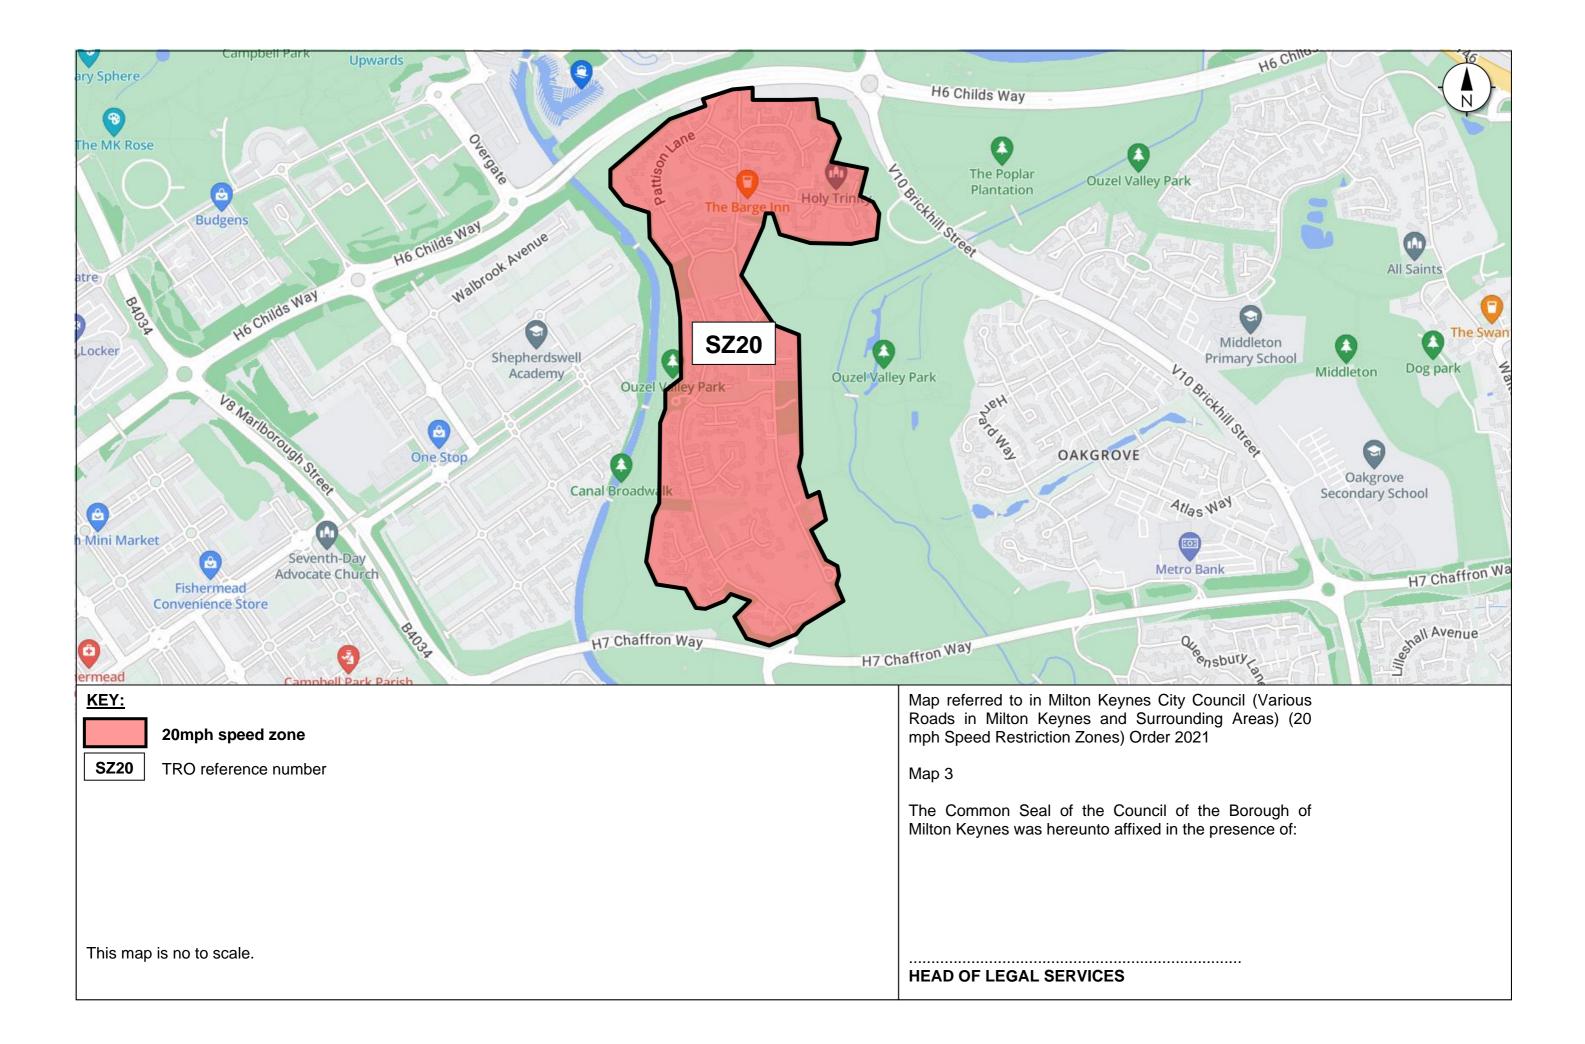

8. The following item 'SZ20' is inserted into the Principal Order:

#### SZ20: WOOLSTONE, MILTON KEYNES

| 1 | Alison Court, Woolstone  | Its entire length |
|---|--------------------------|-------------------|
| 2 | Ambrose Court, Woolstone | Its entire length |

| 3  | Butterfield Close, Woolstone   | Its entire length |
|----|--------------------------------|-------------------|
| 4  | Chislehampton, Woolstone       | Its entire length |
| 5  | Cloebury Paddock, Woolstone    | Its entire length |
| 6  | Cowdray Close, Woolstone       | Its entire length |
| 7  | Eynsham Court, Woolstone       | Its entire length |
| 8  | Hanscomb Close, Woolstone      | Its entire length |
| 9  | Kenwell Court, Woolstone       | Its entire length |
| 10 | Lenborough Court, Woolstone    | Its entire length |
| 11 | Linford Lane, Woolstone        | Its entire length |
| 12 | Marshalls Lane, Woolstone      | Its entire length |
| 13 | Mill Lane, Woolstone           | Its entire length |
| 14 | Mordaunts Court, Woolstone     | Its entire length |
| 15 | Newport Road, Woolstone        | Its entire length |
| 16 | Patterson Lane, Woolstone      | Its entire length |
| 17 | Rectory Fields, Woolstone      | Its entire length |
| 18 | Rendalsham, Woolstone          | Its entire length |
| 19 | Talbot Court, Woolstone        | Its entire length |
| 20 | Tattam Close, Woolstone        | Its entire length |
| 21 | Wilford Close, Woolstone       | Its entire length |
| 22 | William Smith Close, Woolstone | Its entire length |
|    |                                |                   |