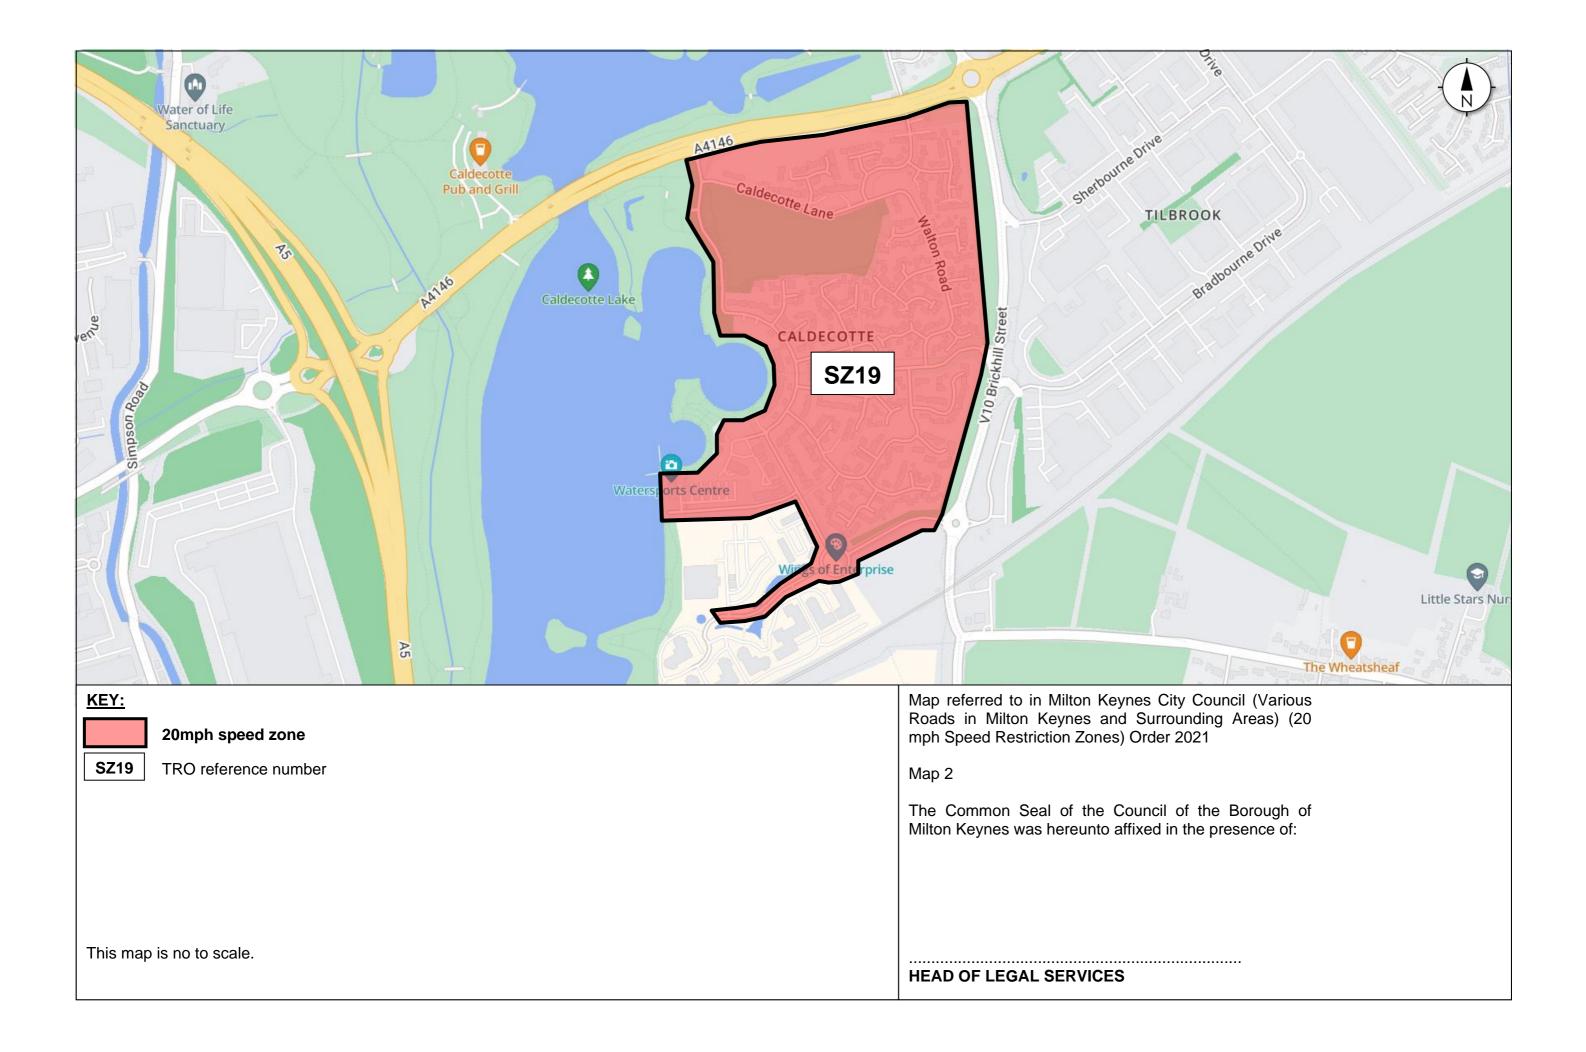

7. The following item 'SZ19' is inserted into the Principal Order:

#### SZ19: CALDECOTTE, MILTON KEYNES

The following lengths of road are included within the restricted zone: -

| -  |                                   |                                   |
|----|-----------------------------------|-----------------------------------|
| 1  | Backleys, Caldecotte              | Its entire length.                |
| 2  | Berrystead, Caldecotte            | Its entire length.                |
| 3  | Brantham Close, Caldecotte        | Its entire length.                |
| 4  | Caldecotte Lake Drive, Caldecotte | Its entire length.                |
| 5  | Caldecotte Lane, Caldecotte       | Its entire length.                |
| 6  | Felsted, Caldecotte               | Its entire length.                |
| 7  | Gatewick Lane, Caldecotte         | Its entire length.                |
| 8  | Hele Court, Caldecotte            | Its entire length.                |
| 9  | Heybridge Crescent, Caldecotte    | Its entire length.                |
| 10 | Homefield                         | Its entire length.                |
| 11 | Langford Place, Caldecotte        | Its entire length.                |
| 12 | Long Ayres, Caldecotte            | Its entire length.                |
| 13 | Longhedge, Caldecotte             | Its entire length.                |
| 14 | Maple Durham, Caldecotte          | Its entire length.                |
| 15 | Martell Close, Caldecotte         | Its entire length.                |
| 16 | Monellan Crescent, Caldecotte     | Its entire length.                |
| 17 | Monellan Grove, Caldecotte        | Its entire length.                |
| 18 | Mortain Close, Caldecotte         | Its entire length.                |
| 19 | Newark Court, Caldecotte          | Its entire length.                |
| 20 | The Nortons, Caldecotte           | Its entire length.                |
| 21 | Onslow Court, Caldecotte          | Its entire length.                |
| 22 | Top Meadow, Caldecotte            | Its entire length.                |
| 23 | Tredington Grove, Caldecotte      | Its entire length.                |
| 24 | Wadesmill Lane, Caldecotte        | From its junction with            |
|    |                                   | Caldecotte Lane and Walton        |
|    |                                   | Road, to a point in line with the |
|    |                                   | southern kerbline of A4146        |
|    |                                   | Bletcham Way.                     |
| 25 | Walton Road, Caldecotte           | Its entire length.                |
|    |                                   |                                   |