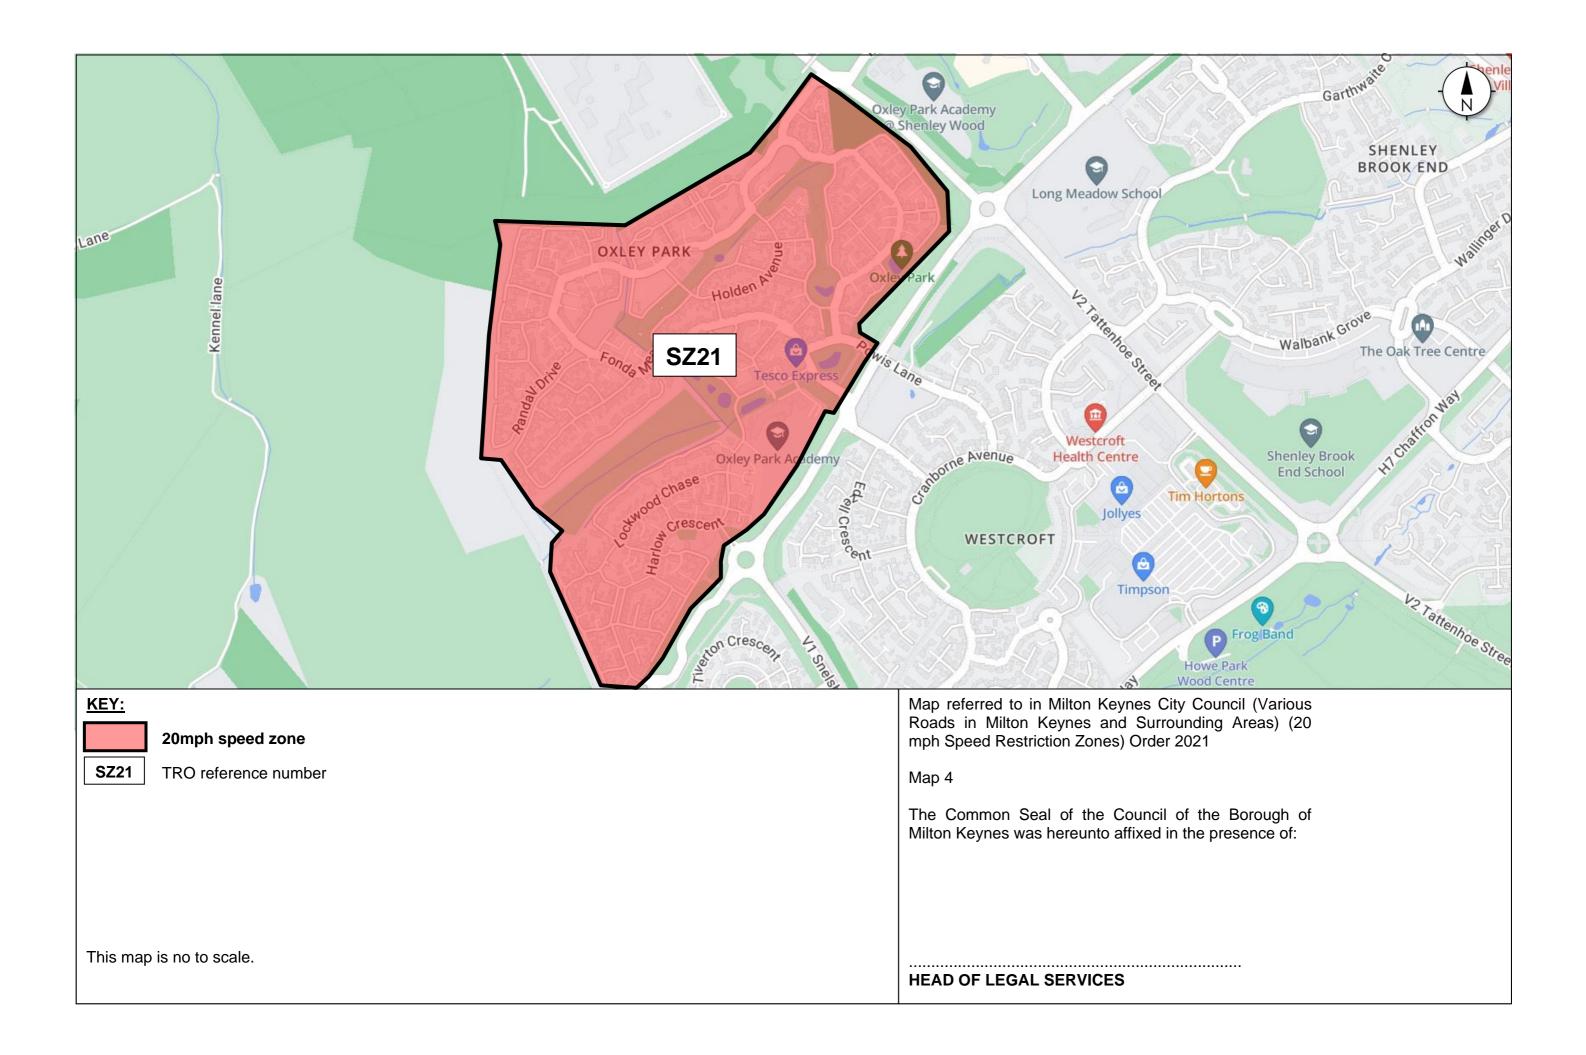

9. The following item **'SZ21'** is inserted into the Principal Order:

#### SZ21: OXLEY PARK, MILTON KEYNES

| 1  | Bellamy Mews       | Its entire length |
|----|--------------------|-------------------|
| 2  | Bergman Close      | Its entire length |
| 3  | Bogart Place       | Its entire length |
| 4  | Burton Way         | Its entire length |
| 5  | Cagney Crescent    | Its entire length |
| 6  | Carradine Crescent | Its entire length |
| 7  | Charisse Gardens   | Its entire length |
| 8  | Cooper Court       | Its entire length |
| 9  | Crawford Way       | Its entire length |
| 10 | Cushing Drive      | Its entire length |
| 11 | Davis Grove        | Its entire length |
| 12 | Flynn Croft        | Its entire length |
| 13 | Fonda Meadows      | Its entire length |
| 14 | Gomez Close        | Its entire length |

| 15 | Grable Avenue               | Its entire length                                                  |
|----|-----------------------------|--------------------------------------------------------------------|
| 16 | Grant Gardens               | Its entire length                                                  |
| 17 | Harlow Crescent, Oxley Park | Its entire length                                                  |
| 18 | Hayworth Place              | Its entire length                                                  |
| 19 | Heston Walk                 | Its entire length                                                  |
| 20 | Hepburn Crescent            | Its entire length                                                  |
| 21 | Holden Avenue               | Its entire length                                                  |
| 22 | Keel Way                    | Its entire length                                                  |
| 23 | Kelly Gardens               | Its entire length                                                  |
| 24 | Lamour Lane                 | Its entire length                                                  |
| 25 | Lockheart Avenue            | Its entire length                                                  |
| 26 | Lemmon Walk                 | Its entire length                                                  |
| 27 | Lockwood Chase              | Its entire length                                                  |
| 28 | Lorre Mews                  | Its entire length                                                  |
| 29 | Lowery Crescent             | Its entire length                                                  |
| 30 | Matthau Lane                | Its entire length                                                  |
| 31 | Merman Rise                 | Its entire length                                                  |
| 32 | Milland Way                 | Its entire length                                                  |
| 33 | Murphy Road                 | Its entire length                                                  |
| 34 | Niven Lane                  | Its entire length                                                  |
| 35 | Oberon Way                  | Its entire length                                                  |
| 36 | Oliver Row                  | Its entire length                                                  |
| 37 | Peck Court                  | Its entire length                                                  |
| 38 | Powis Lane                  | From its junction with Holburn<br>Lane to a point in line with the |
|    |                             | northwestern kerbline of Childs<br>Way                             |
| 39 | Quinn Meadows               | Its entire length                                                  |
| 40 | Raft Way                    | Its entire length                                                  |
| 41 | Rains Road                  | Its entire length                                                  |
| 42 | Randall Drive               | Its entire length                                                  |
| 43 | Redgrave Drive              | Its entire length                                                  |
| 44 | Sheridan Grove              | Its entire length                                                  |
| 45 | Sinatra Drive               | Its entire length                                                  |
| 46 | Stanwyck Lane               | Its entire length                                                  |
| 47 | Swanson Drive               | Its entire length                                                  |
| 48 | Taylor Meadows              | Its entire length                                                  |
| 49 | Temple Crescent             | Its entire length                                                  |
| 50 | Tierney                     | Its entire length                                                  |
| 51 | Tracy Way                   | Its entire length                                                  |

| 52 | Wannamaker Gardens | Its entire length |
|----|--------------------|-------------------|
| 53 | Wayne Gardens      | Its entire length |
| 54 | Welles Lane        | Its entire length |
| 55 | Wyman Chase        | Its entire length |