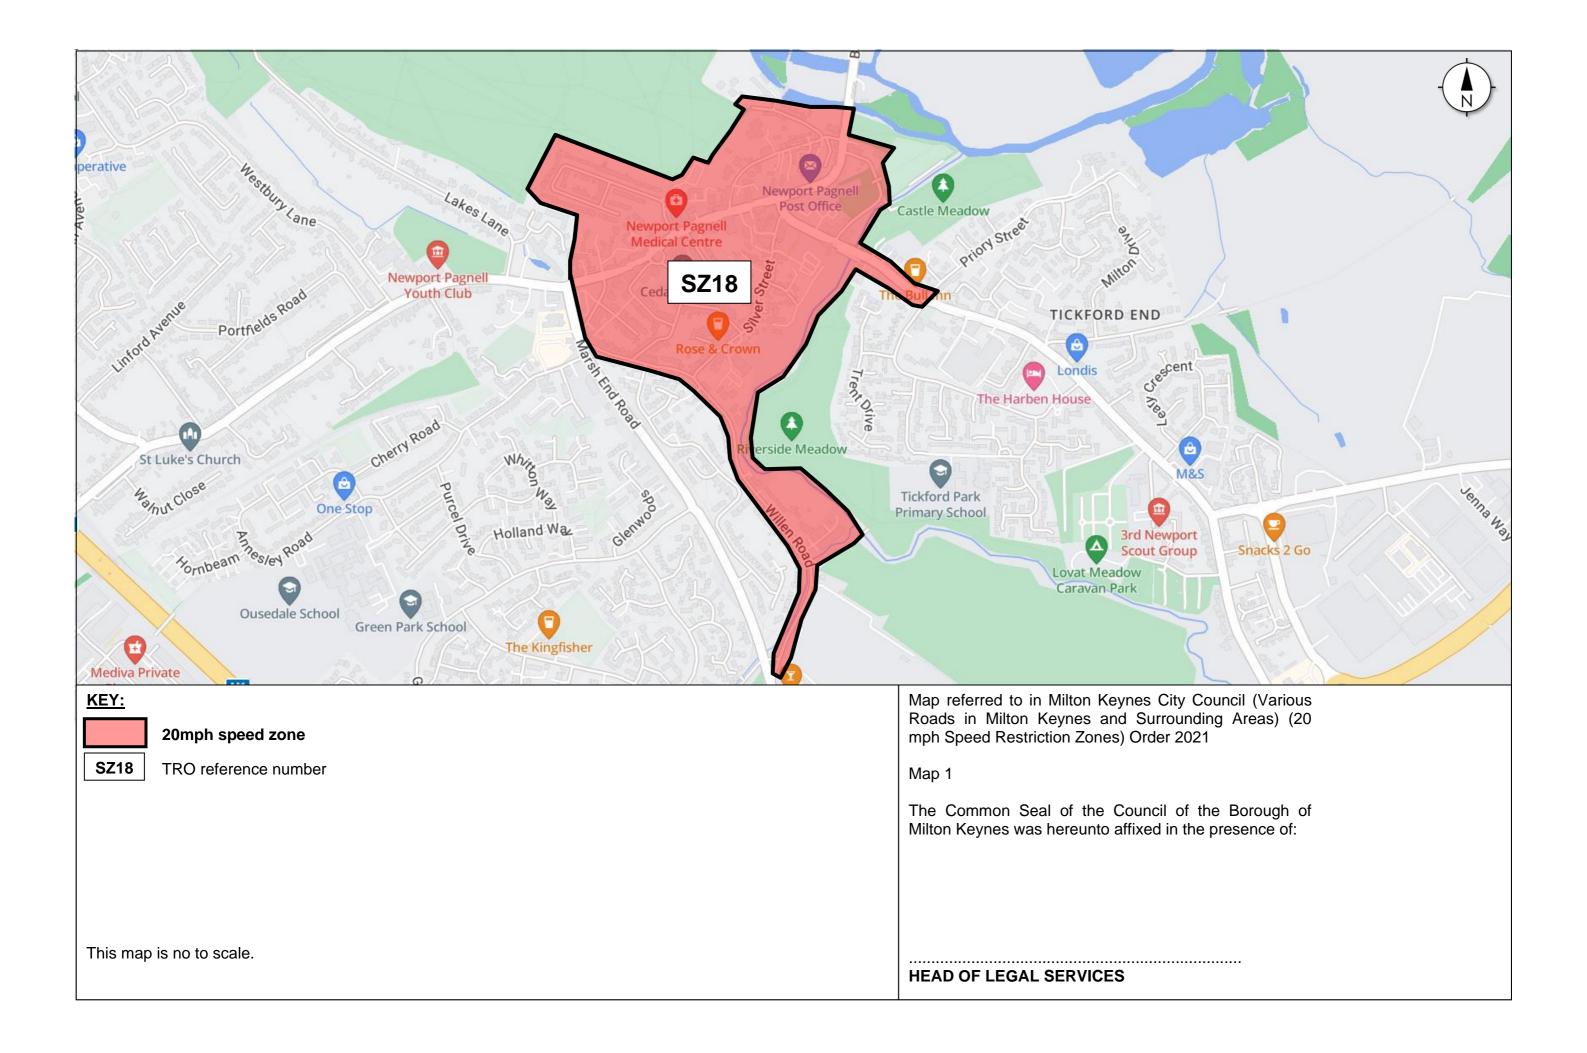

#### VARIATIONS

5. The Council of the Borough of Milton Keynes (Various Roads in Milton Keynes and Surrounding Areas) (20 mph Speed Restriction Zones) Order 2021 ("The Principal Order") is varied as provided by the following provisions of this Order: - 6. The following item **'SZ18'** is inserted into the Principal Order:

#### SZ18: NEWPORT PAGNELL, MILTON KEYNES

| 1     Anchor Court, Newport Pagnell     Its entire length       2     Beaconsfield Place, Newport Pagnell     Its entire length       3     Bury Avenue, Newport Pagnell     Its entire length       4     Bury Close, Newport Pagnell     Its entire length       5     Bury Street, Newport Pagnell     Its entire length       6     Caldecote Street, Newport Pagnell     Its entire length       7     Cedars Way, Newport Pagnell     Its entire length       8     Chapel Court, Newport Pagnell     Its entire length       9     Charles Way, Newport Pagnell     Its entire length       10     Cross Street, Newport Pagnell     Its entire length       11     High Street, Newport Pagnell     Its entire length       12     Lawnsmead Gardens, Newport Pagnell     Its entire length       13     Lovat Street, Newport Pagnell     Its entire length       14     Mill Street, Newport Pagnell     Its entire length       15     North Square, Newport Pagnell     Its entire length       16     Ousebank Street, Newport Pagnell     Its entire length       17     Paggs Court, Newport Pagnell     Its entire length       18     Park View, Newport Pagnell     I                                                                                                           | -  |                                         |                                       |
|---------------------------------------------------------------------------------------------------------------------------------------------------------------------------------------------------------------------------------------------------------------------------------------------------------------------------------------------------------------------------------------------------------------------------------------------------------------------------------------------------------------------------------------------------------------------------------------------------------------------------------------------------------------------------------------------------------------------------------------------------------------------------------------------------------------------------------------------------------------------------------------------------------------------------------------------------------------------------------------------------------------------------------------------------------------------------------------------------------------------------------------------------------------------------------------------------------------------------------------------------------------------------------------------------|----|-----------------------------------------|---------------------------------------|
| 3     Bury Avenue, Newport Pagnell     Its entire length       4     Bury Close, Newport Pagnell     Its entire length       5     Bury Street, Newport Pagnell     Its entire length       6     Caldecote Street, Newport Pagnell     Its entire length       7     Cedars Way, Newport Pagnell     Its entire length       8     Chapel Court, Newport Pagnell     Its entire length       9     Charles Way, Newport Pagnell     Its entire length       10     Cross Street, Newport Pagnell     Its entire length       11     High Street, Newport Pagnell     Its entire length       12     Lawnsmead Gardens, Newport Pagnell     Its entire length       13     Lovat Street, Newport Pagnell     Its entire length       14     Mill Street, Newport Pagnell     Its entire length       15     North Square, Newport Pagnell     Its entire length       16     Ousebank Street, Newport Pagnell     Its entire length       17     Paggs Court, Newport Pagnell     Its entire length       18     Park View, Newport Pagnell     Its entire length       19     Pollys Yard, Newport Pagnell     Its entire length       20     Queens Avenue, Newport Pagnell     Its e                                                                                                           | 1  | Anchor Court, Newport Pagnell           | Its entire length                     |
| 4     Bury Close, Newport Pagnell     Its entire length       5     Bury Street, Newport Pagnell     Its entire length       6     Caldecote Street, Newport Pagnell     Its entire length       7     Cedars Way, Newport Pagnell     Its entire length       8     Chapel Court, Newport Pagnell     Its entire length       9     Charles Way, Newport Pagnell     Its entire length       10     Cross Street, Newport Pagnell     Its entire length       11     High Street, Newport Pagnell     Its entire length       12     Lawnsmead Gardens, Newport Pagnell     Its entire length       13     Lovat Street, Newport Pagnell     Its entire length       14     Mill Street, Newport Pagnell     Its entire length       15     North Square, Newport Pagnell     Its entire length       16     Ousebank Street, Newport Pagnell     Its entire length       17     Paggs Court, Newport Pagnell     Its entire length       18     Park View, Newport Pagnell     Its entire length       19     Pollys Yard, Newport Pagnell     Its entire length       20     Queens Avenue, Newport Pagnell     Its entire length       21     River Close, Newport Pagnell     Its                                                                                                            | 2  | Beaconsfield Place, Newport Pagnell     | Its entire length                     |
| 5     Bury Street, Newport Pagnell     Its entire length       6     Caldecote Street, Newport Pagnell     Its entire length       7     Cedars Way, Newport Pagnell     Its entire length       8     Chapel Court, Newport Pagnell     Its entire length       9     Charles Way, Newport Pagnell     Its entire length       10     Cross Street, Newport Pagnell     Its entire length       11     High Street, Newport Pagnell     Its entire length       12     Lawnsmead Gardens, Newport Pagnell     Its entire length       13     Lovat Street, Newport Pagnell     Its entire length       14     Mill Street, Newport Pagnell     Its entire length       15     North Square, Newport Pagnell     Its entire length       16     Ousebank Street, Newport Pagnell     Its entire length       17     Paggs Court, Newport Pagnell     Its entire length       18     Park View, Newport Pagnell     Its entire length       20     Queens Avenue, Newport Pagnell     Its entire length       21     River Close, Newport Pagnell     Its entire length       22     River Side, Newport Pagnell     Its entire length       23     Silver Street, Newport Pagnell     I                                                                                                           | 3  | Bury Avenue, Newport Pagnell            | Its entire length                     |
| 6     Caldecote Street, Newport Pagnell     Its entire length       7     Cedars Way, Newport Pagnell     Its entire length       8     Chapel Court, Newport Pagnell     Its entire length       9     Charles Way, Newport Pagnell     Its entire length       10     Cross Street, Newport Pagnell     Its entire length       11     High Street, Newport Pagnell     Its entire length       12     Lawnsmead Gardens, Newport Pagnell     Its entire length       13     Lovat Street, Newport Pagnell     Its entire length       14     Mill Street, Newport Pagnell     Its entire length       14     Mill Street, Newport Pagnell     Its entire length       15     North Square, Newport Pagnell     Its entire length       16     Ousebank Street, Newport Pagnell     Its entire length       17     Paggs Court, Newport Pagnell     Its entire length       18     Park View, Newport Pagnell     Its entire length       20     Queens Avenue, Newport Pagnell     Its entire length       21     River Close, Newport Pagnell     Its entire length       22     River Side, Newport Pagnell     Its entire length       23     Silver Street, Newport Pagnell                                                                                                                | 4  | Bury Close, Newport Pagnell             | Its entire length                     |
| 7Cedars Way, Newport PagnellIts entire length8Chapel Court, Newport PagnellIts entire length9Charles Way, Newport PagnellIts entire length10Cross Street, Newport PagnellIts entire length11High Street, Newport PagnellIts entire length12Lawnsmead Gardens, Newport PagnellIts entire length13Lovat Street, Newport PagnellIts entire length14Mill Street, Newport PagnellIts entire length15North Square, Newport PagnellIts entire length16Ousebank Street, Newport PagnellIts entire length17Paggs Court, Newport PagnellIts entire length18Park View, Newport PagnellIts entire length19Pollys Yard, Newport PagnellIts entire length20Queens Avenue, Newport PagnellIts entire length21River Close, Newport PagnellIts entire length22River Side, Newport PagnellIts entire length23Silver Street, Newport PagnellIts entire length24Spring Gardens, Newport PagnellIts entire length25Station Road, Newport PagnellIts entire length26St John Street, Newport PagnellIts entire length27St John Terrace, Newport PagnellIts entire length28Tickford Street, Newport PagnellIts entire length29The Matlings, Newport PagnellIts entire length30Union Street, Newport PagnellIts entire length31 <td< td=""><td>5</td><td>Bury Street, Newport Pagnell</td><td>Its entire length</td></td<> | 5  | Bury Street, Newport Pagnell            | Its entire length                     |
| 8     Chapel Court, Newport Pagnell     Its entire length       9     Charles Way, Newport Pagnell     Its entire length       10     Cross Street, Newport Pagnell     Its entire length       11     High Street, Newport Pagnell     Its entire length       12     Lawnsmead Gardens, Newport Pagnell     Its entire length       13     Lovat Street, Newport Pagnell     Its entire length       14     Mill Street, Newport Pagnell     Its entire length       15     North Square, Newport Pagnell     Its entire length       16     Ousebank Street, Newport Pagnell     Its entire length       17     Paggs Court, Newport Pagnell     Its entire length       18     Park View, Newport Pagnell     Its entire length       19     Pollys Yard, Newport Pagnell     Its entire length       20     Queens Avenue, Newport Pagnell     Its entire length       21     River Close, Newport Pagnell     Its entire length       22     River Side, Newport Pagnell     Its entire length       23     Silver Street, Newport Pagnell     Its entire length       24     Spring Gardens, Newport Pagnell     Its entire length       25     Station Road, Newport Pagnell <t< td=""><td>6</td><td>Caldecote Street, Newport Pagnell</td><td>Its entire length</td></t<>                | 6  | Caldecote Street, Newport Pagnell       | Its entire length                     |
| 9     Charles Way, Newport Pagnell     Its entire length       10     Cross Street, Newport Pagnell     Its entire length       11     High Street, Newport Pagnell     Its entire length       12     Lawnsmead Gardens, Newport Pagnell     Its entire length       13     Lovat Street, Newport Pagnell     Its entire length       14     Mill Street, Newport Pagnell     Its entire length       15     North Square, Newport Pagnell     Its entire length       16     Ousebank Street, Newport Pagnell     Its entire length       17     Paggs Court, Newport Pagnell     Its entire length       18     Park View, Newport Pagnell     Its entire length       19     Pollys Yard, Newport Pagnell     Its entire length       20     Queens Avenue, Newport Pagnell     Its entire length       21     River Close, Newport Pagnell     Its entire length       22     River Side, Newport Pagnell     Its entire length       23     Silver Street, Newport Pagnell     Its entire length       24     Spring Gardens, Newport Pagnell     Its entire length       25     Station Road, Newport Pagnell     Its entire length       26     St John Street, Newport Pagnell                                                                                                           | 7  | Cedars Way, Newport Pagnell             | Its entire length                     |
| 10     Cross Street, Newport Pagnell     Its entire length       11     High Street, Newport Pagnell     Its entire length       12     Lawnsmead Gardens, Newport Pagnell     Its entire length       13     Lovat Street, Newport Pagnell     Its entire length       14     Mill Street, Newport Pagnell     Its entire length       15     North Square, Newport Pagnell     Its entire length       16     Ousebank Street, Newport Pagnell     Its entire length       17     Paggs Court, Newport Pagnell     Its entire length       18     Park View, Newport Pagnell     Its entire length       19     Pollys Yard, Newport Pagnell     Its entire length       20     Queens Avenue, Newport Pagnell     Its entire length       21     River Close, Newport Pagnell     Its entire length       22     River Side, Newport Pagnell     Its entire length       23     Silver Street, Newport Pagnell     Its entire length       24     Spring Gardens, Newport Pagnell     Its entire length       25     Station Road, Newport Pagnell     Its entire length       26     St John Street, Newport Pagnell     Its entire length       27     St John Terrace, Newport Pagnell                                                                                                      | 8  | Chapel Court, Newport Pagnell           | Its entire length                     |
| 11High Street, Newport PagnellIts entire length12Lawnsmead Gardens, Newport PagnellIts entire length13Lovat Street, Newport PagnellIts entire length14Mill Street, Newport PagnellIts entire length15North Square, Newport PagnellIts entire length16Ousebank Street, Newport PagnellIts entire length17Paggs Court, Newport PagnellIts entire length18Park View, Newport PagnellIts entire length19Pollys Yard, Newport PagnellIts entire length20Queens Avenue, Newport PagnellIts entire length21River Close, Newport PagnellIts entire length22River Side, Newport PagnellIts entire length23Silver Street, Newport PagnellIts entire length24Spring Gardens, Newport PagnellIts entire length25Station Road, Newport PagnellIts entire length26St John Street, Newport PagnellIts entire length27St John Terrace, Newport PagnellIts entire length28Tickford Street, Newport PagnellFrom its junction with Priory<br>Street and Severn Drive to its junction St John Street29The Matlings, Newport PagnellIts entire length31Waterhouse Close, Newport PagnellIts entire length32Willen Road, Newport PagnellIts entire length32Willen Road, Newport PagnellIts entire length                                                                                                                | 9  | Charles Way, Newport Pagnell            | Its entire length                     |
| 12Lawnsmead Gardens, Newport PagnellIts entire length13Lovat Street, Newport PagnellIts entire length14Mill Street, Newport PagnellIts entire length15North Square, Newport PagnellIts entire length16Ousebank Street, Newport PagnellIts entire length17Paggs Court, Newport PagnellIts entire length18Park View, Newport PagnellIts entire length19Pollys Yard, Newport PagnellIts entire length20Queens Avenue, Newport PagnellIts entire length21River Close, Newport PagnellIts entire length22River Side, Newport PagnellIts entire length23Silver Street, Newport PagnellIts entire length24Spring Gardens, Newport PagnellIts entire length25Station Road, Newport PagnellIts entire length26St John Street, Newport PagnellIts entire length27St John Terrace, Newport PagnellIts entire length28Tickford Street, Newport PagnellFrom its junction with Priory<br>Street and Severn Drive to its<br>junction St John Street29The Matlings, Newport PagnellIts entire length30Union Street, Newport PagnellIts entire length31Waterhouse Close, Newport PagnellIts entire length32Willen Road, Newport PagnellIts entire length32Willen Road, Newport PagnellIts entire length                                                                                                            | 10 | Cross Street, Newport Pagnell           | Its entire length                     |
| 13Lovat Street, Newport PagnellIts entire length14Mill Street, Newport PagnellIts entire length15North Square, Newport PagnellIts entire length16Ousebank Street, Newport PagnellIts entire length17Paggs Court, Newport PagnellIts entire length18Park View, Newport PagnellIts entire length19Pollys Yard, Newport PagnellIts entire length20Queens Avenue, Newport PagnellIts entire length21River Close, Newport PagnellIts entire length22River Side, Newport PagnellIts entire length23Silver Street, Newport PagnellIts entire length24Spring Gardens, Newport PagnellIts entire length25Station Road, Newport PagnellIts entire length26St John Street, Newport PagnellIts entire length27St John Terrace, Newport PagnellIts entire length28Tickford Street, Newport PagnellFrom its junction with Priory<br>Street and Severn Drive to its<br>junction St John Street29The Matlings, Newport PagnellIts entire length30Union Street, Newport PagnellIts entire length31Waterhouse Close, Newport PagnellIts entire length32Willen Road, Newport PagnellIts entire length                                                                                                                                                                                                                | 11 | High Street, Newport Pagnell            | Its entire length                     |
| 14Mill Street, Newport PagnellIts entire length15North Square, Newport PagnellIts entire length16Ousebank Street, Newport PagnellIts entire length17Paggs Court, Newport PagnellIts entire length18Park View, Newport PagnellIts entire length19Pollys Yard, Newport PagnellIts entire length20Queens Avenue, Newport PagnellIts entire length21River Close, Newport PagnellIts entire length22River Side, Newport PagnellIts entire length23Silver Street, Newport PagnellIts entire length24Spring Gardens, Newport PagnellIts entire length25Station Road, Newport PagnellIts entire length26St John Street, Newport PagnellIts entire length27St John Terrace, Newport PagnellIts entire length28Tickford Street, Newport PagnellIts entire length29The Matlings, Newport PagnellIts entire length30Union Street, Newport PagnellIts entire length31Waterhouse Close, Newport PagnellIts entire length32Willen Road, Newport PagnellIts entire length                                                                                                                                                                                                                                                                                                                                         | 12 | Lawnsmead Gardens, Newport Pagnell      | Its entire length                     |
| 15North Square, Newport PagnellIts entire length16Ousebank Street, Newport PagnellIts entire length17Paggs Court, Newport PagnellIts entire length18Park View, Newport PagnellIts entire length19Pollys Yard, Newport PagnellIts entire length20Queens Avenue, Newport PagnellIts entire length21River Close, Newport PagnellIts entire length22River Side, Newport PagnellIts entire length23Silver Street, Newport PagnellIts entire length24Spring Gardens, Newport PagnellIts entire length25Station Road, Newport PagnellIts entire length26St John Street, Newport PagnellIts entire length27St John Terrace, Newport PagnellIts entire length28Tickford Street, Newport PagnellFrom its junction with Priory<br>Street and Severn Drive to its<br>junction St John Street29The Matlings, Newport PagnellIts entire length31Waterhouse Close, Newport PagnellIts entire length32Willen Road, Newport PagnellIts entire length                                                                                                                                                                                                                                                                                                                                                               | 13 | Lovat Street, Newport Pagnell           | Its entire length                     |
| 16Ousebank Street, Newport PagnellIts entire length17Paggs Court, Newport PagnellIts entire length18Park View, Newport PagnellIts entire length19Pollys Yard, Newport PagnellIts entire length20Queens Avenue, Newport PagnellIts entire length21River Close, Newport PagnellIts entire length22River Side, Newport PagnellIts entire length23Silver Street, Newport PagnellIts entire length24Spring Gardens, Newport PagnellIts entire length25Station Road, Newport PagnellIts entire length26St John Street, Newport PagnellIts entire length27St John Terrace, Newport PagnellIts entire length28Tickford Street, Newport PagnellFrom its junction with Priory<br>Street and Severn Drive to its<br>junction St John Street29The Matlings, Newport PagnellIts entire length31Waterhouse Close, Newport PagnellIts entire length32Willen Road, Newport PagnellIts entire length                                                                                                                                                                                                                                                                                                                                                                                                               | 14 | Mill Street, Newport Pagnell            | Its entire length                     |
| 17Paggs Court, Newport PagnellIts entire length18Park View, Newport PagnellIts entire length19Pollys Yard, Newport PagnellIts entire length20Queens Avenue, Newport PagnellIts entire length21River Close, Newport PagnellIts entire length22River Side, Newport PagnellIts entire length23Silver Street, Newport PagnellIts entire length24Spring Gardens, Newport PagnellIts entire length25Station Road, Newport PagnellIts entire length26St John Street, Newport PagnellIts entire length27St John Terrace, Newport PagnellIts entire length28Tickford Street, Newport PagnellFrom its junction with Priory<br>Street and Severn Drive to its<br>junction St John Street29The Matlings, Newport PagnellIts entire length30Union Street, Newport PagnellIts entire length31Waterhouse Close, Newport PagnellIts entire length32Willen Road, Newport PagnellIts entire length                                                                                                                                                                                                                                                                                                                                                                                                                  | 15 | North Square, Newport Pagnell           | Its entire length                     |
| 18Park View, Newport PagnellIts entire length19Pollys Yard, Newport PagnellIts entire length20Queens Avenue, Newport PagnellIts entire length21River Close, Newport PagnellIts entire length22River Side, Newport PagnellIts entire length23Silver Street, Newport PagnellIts entire length24Spring Gardens, Newport PagnellIts entire length25Station Road, Newport PagnellIts entire length26St John Street, Newport PagnellIts entire length27St John Terrace, Newport PagnellIts entire length28Tickford Street, Newport PagnellFrom its junction with Priory<br>Street and Severn Drive to its<br>junction St John Street29The Matlings, Newport PagnellIts entire length30Union Street, Newport PagnellIts entire length31Waterhouse Close, Newport PagnellIts entire length32Willen Road, Newport PagnellIts entire length                                                                                                                                                                                                                                                                                                                                                                                                                                                                 | 16 | Ousebank Street, Newport Pagnell        | Its entire length                     |
| 19Pollys Yard, Newport PagnellIts entire length20Queens Avenue, Newport PagnellIts entire length21River Close, Newport PagnellIts entire length22River Side, Newport PagnellIts entire length23Silver Street, Newport PagnellIts entire length24Spring Gardens, Newport PagnellIts entire length25Station Road, Newport PagnellIts entire length26St John Street, Newport PagnellIts entire length27St John Terrace, Newport PagnellIts entire length28Tickford Street, Newport PagnellFrom its junction with Priory<br>Street and Severn Drive to its<br>junction St John Street29The Matlings, Newport PagnellIts entire length30Union Street, Newport PagnellIts entire length31Waterhouse Close, Newport PagnellIts entire length32Willen Road, Newport PagnellIts entire length                                                                                                                                                                                                                                                                                                                                                                                                                                                                                                              | 17 | Paggs Court, Newport Pagnell            | Its entire length                     |
| 20Queens Avenue, Newport PagnellIts entire length21River Close, Newport PagnellIts entire length22River Side, Newport PagnellIts entire length23Silver Street, Newport PagnellIts entire length24Spring Gardens, Newport PagnellIts entire length25Station Road, Newport PagnellIts entire length26St John Street, Newport PagnellIts entire length27St John Terrace, Newport PagnellIts entire length28Tickford Street, Newport PagnellFrom its junction with Priory<br>Street and Severn Drive to its<br>junction St John Street29The Matlings, Newport PagnellIts entire length30Union Street, Newport PagnellIts entire length31Waterhouse Close, Newport PagnellIts entire length32Willen Road, Newport PagnellIts entire length                                                                                                                                                                                                                                                                                                                                                                                                                                                                                                                                                             | 18 | Park View, Newport Pagnell              | Its entire length                     |
| 21River Close, Newport PagnellIts entire length22River Side, Newport PagnellIts entire length23Silver Street, Newport PagnellIts entire length24Spring Gardens, Newport PagnellIts entire length25Station Road, Newport PagnellIts entire length26St John Street, Newport PagnellIts entire length27St John Terrace, Newport PagnellIts entire length28Tickford Street, Newport PagnellFrom its junction with Priory<br>Street and Severn Drive to its<br>junction St John Street29The Matlings, Newport PagnellIts entire length30Union Street, Newport PagnellIts entire length31Waterhouse Close, Newport PagnellIts entire length32Willen Road, Newport PagnellIts entire length                                                                                                                                                                                                                                                                                                                                                                                                                                                                                                                                                                                                              | 19 | Pollys Yard, Newport Pagnell            | Its entire length                     |
| 22River Side, Newport PagnellIts entire length23Silver Street, Newport PagnellIts entire length24Spring Gardens, Newport PagnellIts entire length25Station Road, Newport PagnellIts entire length26St John Street, Newport PagnellIts entire length27St John Terrace, Newport PagnellIts entire length28Tickford Street, Newport PagnellFrom its junction with Priory<br>Street and Severn Drive to its<br>junction St John Street29The Matlings, Newport PagnellIts entire length30Union Street, Newport PagnellIts entire length31Waterhouse Close, Newport PagnellIts entire length32Willen Road, Newport PagnellIts entire length                                                                                                                                                                                                                                                                                                                                                                                                                                                                                                                                                                                                                                                             | 20 | Queens Avenue, Newport Pagnell          | Its entire length                     |
| 23Silver Street, Newport PagnellIts entire length24Spring Gardens, Newport PagnellIts entire length25Station Road, Newport PagnellIts entire length26St John Street, Newport PagnellIts entire length27St John Terrace, Newport PagnellIts entire length28Tickford Street, Newport PagnellFrom its junction with Priory<br>Street and Severn Drive to its<br>junction St John Street29The Matlings, Newport PagnellIts entire length30Union Street, Newport PagnellIts entire length31Waterhouse Close, Newport PagnellIts entire length32Willen Road, Newport PagnellIts entire length                                                                                                                                                                                                                                                                                                                                                                                                                                                                                                                                                                                                                                                                                                           | 21 | River Close, Newport Pagnell            | Its entire length                     |
| 24Spring Gardens, Newport PagnellIts entire length25Station Road, Newport PagnellIts entire length26St John Street, Newport PagnellIts entire length27St John Terrace, Newport PagnellIts entire length28Tickford Street, Newport PagnellFrom its junction with Priory<br>Street and Severn Drive to its<br>junction St John Street29The Matlings, Newport PagnellIts entire length30Union Street, Newport PagnellIts entire length31Waterhouse Close, Newport PagnellIts entire length32Willen Road, Newport PagnellIts entire length                                                                                                                                                                                                                                                                                                                                                                                                                                                                                                                                                                                                                                                                                                                                                            | 22 | River Side, Newport Pagnell             | Its entire length                     |
| 25Station Road, Newport PagnellIts entire length26St John Street, Newport PagnellIts entire length27St John Terrace, Newport PagnellIts entire length28Tickford Street, Newport PagnellFrom its junction with Priory<br>Street and Severn Drive to its<br>junction St John Street29The Matlings, Newport PagnellIts entire length30Union Street, Newport PagnellIts entire length31Waterhouse Close, Newport PagnellIts entire length32Willen Road, Newport PagnellIts entire length                                                                                                                                                                                                                                                                                                                                                                                                                                                                                                                                                                                                                                                                                                                                                                                                              | 23 | Silver Street, Newport Pagnell          | Its entire length                     |
| 26St John Street, Newport PagnellIts entire length27St John Terrace, Newport PagnellIts entire length28Tickford Street, Newport PagnellFrom its junction with Priory<br>Street and Severn Drive to its<br>junction St John Street29The Matlings, Newport PagnellIts entire length30Union Street, Newport PagnellIts entire length31Waterhouse Close, Newport PagnellIts entire length32Willen Road, Newport PagnellIts entire length                                                                                                                                                                                                                                                                                                                                                                                                                                                                                                                                                                                                                                                                                                                                                                                                                                                              | 24 | Spring Gardens, Newport Pagnell         | Its entire length                     |
| 27St John Terrace, Newport PagnellIts entire length28Tickford Street, Newport PagnellFrom its junction with Priory<br>Street and Severn Drive to its<br>junction St John Street29The Matlings, Newport PagnellIts entire length30Union Street, Newport PagnellIts entire length31Waterhouse Close, Newport PagnellIts entire length32Willen Road, Newport PagnellIts entire length                                                                                                                                                                                                                                                                                                                                                                                                                                                                                                                                                                                                                                                                                                                                                                                                                                                                                                                | 25 | Station Road, Newport Pagnell           | Its entire length                     |
| 28Tickford Street, Newport PagnellFrom its junction with Priory<br>Street and Severn Drive to its<br>junction St John Street29The Matlings, Newport PagnellIts entire length30Union Street, Newport PagnellIts entire length31Waterhouse Close, Newport PagnellIts entire length32Willen Road, Newport PagnellIts entire length                                                                                                                                                                                                                                                                                                                                                                                                                                                                                                                                                                                                                                                                                                                                                                                                                                                                                                                                                                   | 26 | St John Street, Newport Pagnell         | Its entire length                     |
| Street and Severn Drive to its<br>junction St John Street29The Matlings, Newport PagnellIts entire length30Union Street, Newport PagnellIts entire length31Waterhouse Close, Newport PagnellIts entire length32Willen Road, Newport PagnellIts entire length                                                                                                                                                                                                                                                                                                                                                                                                                                                                                                                                                                                                                                                                                                                                                                                                                                                                                                                                                                                                                                      | 27 | St John Terrace, Newport Pagnell        | Its entire length                     |
| junction St John Street29The Matlings, Newport PagnellIts entire length30Union Street, Newport PagnellIts entire length31Waterhouse Close, Newport PagnellIts entire length32Willen Road, Newport PagnellIts entire length                                                                                                                                                                                                                                                                                                                                                                                                                                                                                                                                                                                                                                                                                                                                                                                                                                                                                                                                                                                                                                                                        | 28 | Tickford Street, Newport Pagnell        |                                       |
| 29The Matlings, Newport PagnellIts entire length30Union Street, Newport PagnellIts entire length31Waterhouse Close, Newport PagnellIts entire length32Willen Road, Newport PagnellIts entire length                                                                                                                                                                                                                                                                                                                                                                                                                                                                                                                                                                                                                                                                                                                                                                                                                                                                                                                                                                                                                                                                                               |    |                                         |                                       |
| 30Union Street, Newport PagnellIts entire length31Waterhouse Close, Newport PagnellIts entire length32Willen Road, Newport PagnellIts entire length                                                                                                                                                                                                                                                                                                                                                                                                                                                                                                                                                                                                                                                                                                                                                                                                                                                                                                                                                                                                                                                                                                                                               |    |                                         | ,                                     |
| 31Waterhouse Close, Newport PagnellIts entire length32Willen Road, Newport PagnellIts entire length                                                                                                                                                                                                                                                                                                                                                                                                                                                                                                                                                                                                                                                                                                                                                                                                                                                                                                                                                                                                                                                                                                                                                                                               |    |                                         |                                       |
| 32 Willen Road, Newport Pagnell Its entire length                                                                                                                                                                                                                                                                                                                                                                                                                                                                                                                                                                                                                                                                                                                                                                                                                                                                                                                                                                                                                                                                                                                                                                                                                                                 |    |                                         |                                       |
|                                                                                                                                                                                                                                                                                                                                                                                                                                                                                                                                                                                                                                                                                                                                                                                                                                                                                                                                                                                                                                                                                                                                                                                                                                                                                                   |    |                                         | , , , , , , , , , , , , , , , , , , , |
| 33 Windsor Avenue, Newport Pagnell Its entire length                                                                                                                                                                                                                                                                                                                                                                                                                                                                                                                                                                                                                                                                                                                                                                                                                                                                                                                                                                                                                                                                                                                                                                                                                                              |    | , , , , , , , , , , , , , , , , , , , , |                                       |
|                                                                                                                                                                                                                                                                                                                                                                                                                                                                                                                                                                                                                                                                                                                                                                                                                                                                                                                                                                                                                                                                                                                                                                                                                                                                                                   | 33 | Windsor Avenue, Newport Pagnell         | Its entire length                     |